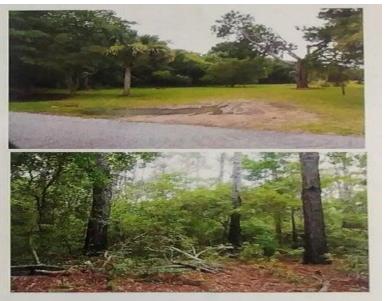

#### **Lot Features**

- Electricity Connected
- 2 5 Acres
- Water Connected
- Wooded

## **Description**

ZONING CURRENTLY S3 OVERLAY BY LOCAL AND COUNTY JURISDICTION, WATER AND SEWER AVAILABLE. THIS WILL MOVE QUICKLY! BRING YOUR BEST OFFER. PUBLIC WATERFRONT ACCESS AT COPAHEE SOUND, MT PLEASANT AMENITIES AND RESTAURANTS AND STORES ALL MINUTES AWAY. A BUILDERS DREAM. GREAT POTENTIAL FOR THE FAMILY.