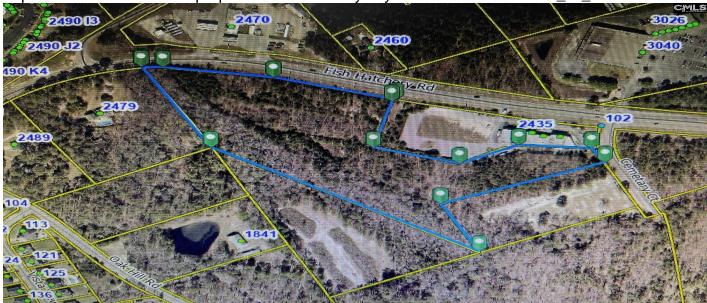

### **Description**

SELLER SAYS BRING ANY AND ALL REALISTIC OFFERS. So many possibilities on this conveniently located 12 acre lot located within minutes of I-26, I-77 and downtown Columbia. This lot is currently to M1 Commercial / Industrial which allows for a wide spectrum of uses. SELLER WILL CONSIDER SUBDIVIDING Contact listing agent for a list of permitted uses. Located on the southside of Fish Hatchery Road, across from Palmetto Propane and to the west of the vacant lot next to the Carolina Wing Building Disclaimer: CMLS has not reviewed and, therefore, does not endorse vendors who may appear in listings.