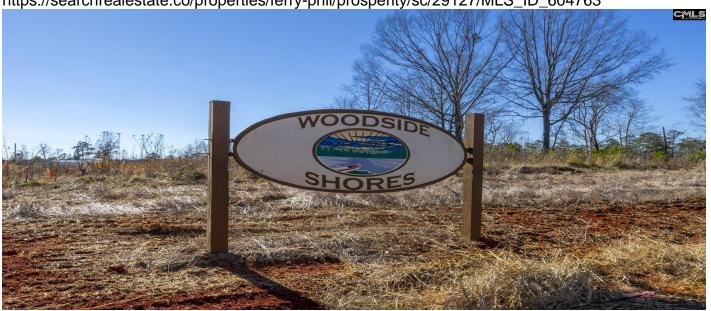

## **Description**

NEW waterfront development "Woodside Shores" Large lakefront lots, paved roads, underground power, public water, natural gas and internet available. Restricted to 1,300 sq.ft. Site built home. Amenities include community picnic shelter, boat ramp, doggie park, NO private dock allowed per Dominion. H.O.A. Yearly fee of \$360 plus a one time capitalization fee of \$300 at time of closing Disclaimer: CMLS has not reviewed and, therefore, does not endorse vendors who may appear in listings.