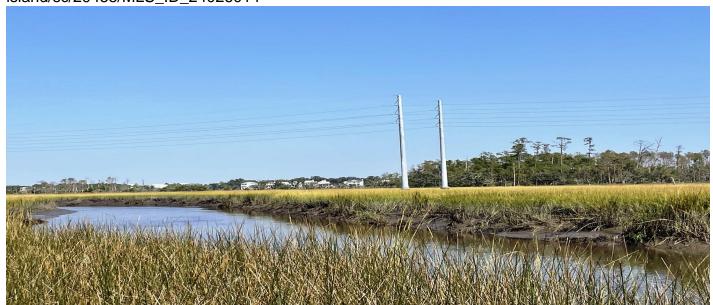

#### **Description**

One of a kind waterfront property on Johns Island on Penny Creek! 60.9 +/- acres with 5.9 +/- acres of high land. 1500ft +/- linear feet of water and marsh frontage with 750ft +/- deep water frontage on Penny Creek! 3-4ft +/- low tide! Great location! Zoned STR (single and two-family residential) in the City of Charleston which allows for 7.3 units per acre based on high land, minus roads and setbacks. Min lot size for two-family dwelling is 9000sqft of high land. Access to the property is through a dedicated lot/right of way through the marsh from Fenwick Plantation Rd to said property (See PLAT under documents showing 50ft ingress - egress details). Could be an amazing private estate or family compound. Property is located 10 min from the Historic City of Charleston. Unlimited potential