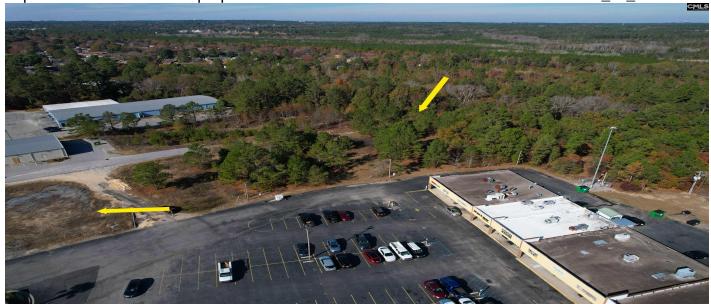

### **Description**

ATTENTION DEVELOPERS AND BUILDERS! Great opportunity in the growing Three Fountains area! This 4.59 acre tract is ideal for many uses. Zoned ID and with water and sewer available, the possibilities are endless. Incredible location within close proximity of Columbia Metro airport. High visibility with over 11,600 VPD and +/- 180 feet of road frontage on Emanuel Church Road. 2 curb cuts already in place. Shopping center with multiple tenants next door along with McDonald's on the corner and Dollar General on the other side. Owner is willing to sell outright but will entertain a ground lease or build to suit. Seller is motivated and will entertain all offers! Disclaimer: CMLS has not reviewed and, therefore, does not endorse vendors who may appear in listings.