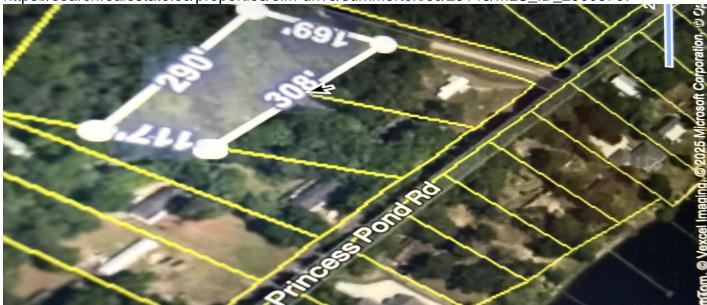

# Elm Drive, Summerton, 29148, SC

https://searchrealestate.co/properties/elm-drive/summerton/sc/29148/MLS\_ID\_25005707

**Price - \$49,999** 

Lot Size DOM

0.9100 142 Days

#### **Lot Features**

- .5 1 Acre
- Wooded

## **Description**

Very nice .91 acre wooded lot in a lakefront community. Beautiful building site for your future dream home. Option to pay for annual boat ramp use at private ramp.