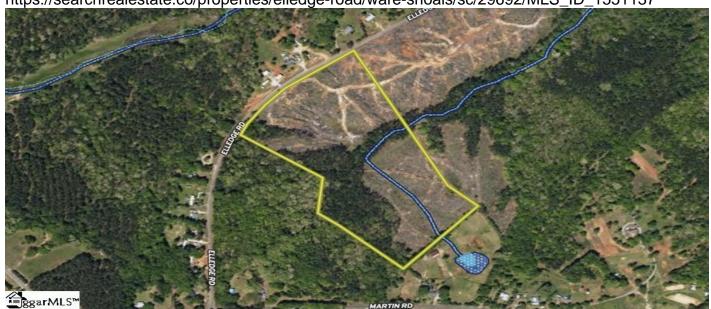

# Elledge Road, Ware Shoals, 29692, SC

https://searchrealestate.co/properties/elledge-road/ware-shoals/sc/29692/MLS\_ID\_1551137

Price - \$181,155

Lot Size DOM

27.8700 131 Days

#### **Description**

Timbered in 2023 and replanted in January 2024, this 27.87 +/- acre tract represents an excellent blank canvas for your dream property. If you want to live in rural Laurens County, there are several nice home sites. If you want a small recreational tract, the creek, growing pines and natural hardwood regrowth will provide excellent wildlife habitat over the next couple of years. If you are looking for and investment property, the 990+ feet on Elledge Road makes the property worth considering. Public water is available and septic is required. No zoning and no restrictions. Additional land available. The property's close proximity to Hwy 25 make it an easy drive to Greenville and Greenwood. Buyer to pay rollback taxes and seller requires a private soil classifier to perform any perc tests. This property is across the street from 387 Elledge Road, Ware Shoals, SC 29692. This tract offers numerous opportunities for the Laurens County land buyer.