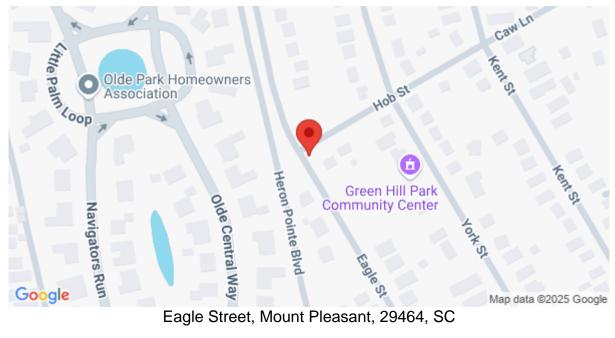

# **Eagle Street, Mount Pleasant, 29464, SC**

https://searchrealestate.co/properties/eagle-street/mount-pleasant/sc/29464/MLS\_ID\_25006079

Price - \$489,000

Lot Size DOM

0.2300 75 Days

### **Check On Site**

https://searchrealestate.co/properties/eagle-street/mount-pleasant/sc/29464/MLS\_ID\_25006079

Location