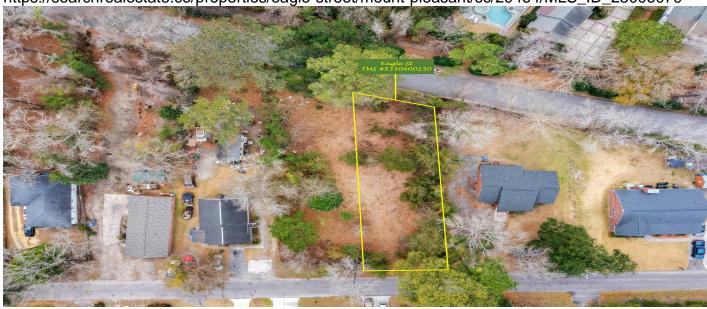

# **Eagle Street, Mount Pleasant, 29464, SC**

https://searchrealestate.co/properties/eagle-street/mount-pleasant/sc/29464/MLS\_ID\_25006079

Price - \$489,000

Lot Size DOM

0.2300 75 Days

# **Description**

Build your dream home on this lot! This neighborhood is centrally located to downtown Charleston, the beaches, shopping and restaurants. There is no HOA in the neighborhood. This is your opportunity to be in a prime location and build your new home. Buyers to verify all information needed.