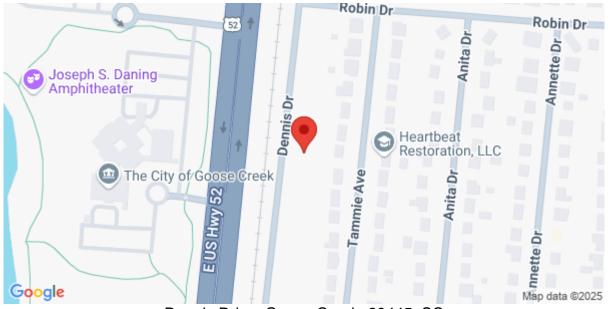

# Dennis Drive, Goose Creek, 29445, SC

https://searchrealestate.co/properties/dennis-drive/goose-creek/sc/29445/MLS\_ID\_24005159



#### Price - \$35,000

- Lot Size DOM
- 0.1500 476 Days

#### **Features**

#### Utilities

• None

# Description

From what we have been told, this lot can not be built on. Please verify uses of the property before you buy.

# SEE THIS PROPERTY



#### **James Schiller**

Realtor, Brand Name Real Estate

Phone: 18434788061

Email: jameseschiller@gmail.com

#### **Check On Site**



https://searchrealestate.co/properties/dennis-drive/goose-creek/sc/29445/MLS\_ID\_24005159

# Location



Dennis Drive, Goose Creek, 29445, SC