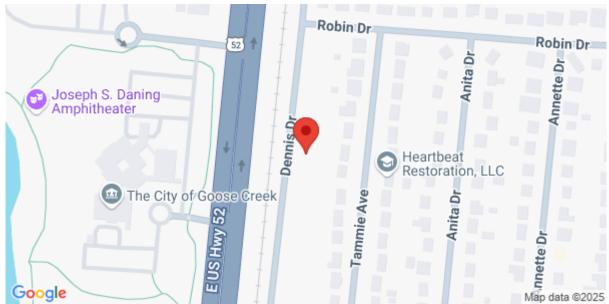

# Dennis Drive, Goose Creek, 29445, SC

https://searchrealestate.co/properties/dennis-drive/goose-creek/sc/29445/MLS\_ID\_24005156



**Price - \$35,000** 

Lot Size DOM

0.1600 476 Days

### **Features**

#### **Utilities**

None

# **Description**

From what we have been told, this lot can not be built on. Please verify uses of the property before you buy.

# **SEE THIS PROPERTY**



### **James Schiller**

Realtor, Brand Name Real Estate

Phone: 18434788061

Email: jameseschiller@gmail.com

## **Check On Site**



https://searchrealestate.co/properties/dennis-drive/goose-creek/sc/29445/MLS\_ID\_24005156

## Location



Dennis Drive, Goose Creek, 29445, SC