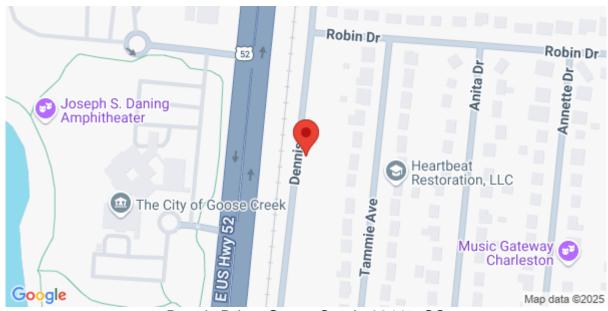

# Dennis Drive, Goose Creek, 29445, SC

https://searchrealestate.co/properties/dennis-drive/goose-creek/sc/29445/MLS\_ID\_24005154



**Price - \$35,000** 

Lot Size DOM

0.1400 475 Days

### **Features**

#### **Utilities**

None

# **Description**

From what we have been told, this lot can not be built on. Please verify uses of the property before you buy.

# **SEE THIS PROPERTY**



### **James Schiller**

Realtor, Brand Name Real Estate

Phone: 18434788061

Email: jameseschiller@gmail.com

## **Check On Site**



https://searchrealestate.co/properties/dennis-drive/goose-creek/sc/29445/MLS\_ID\_24005154

## Location



Dennis Drive, Goose Creek, 29445, SC