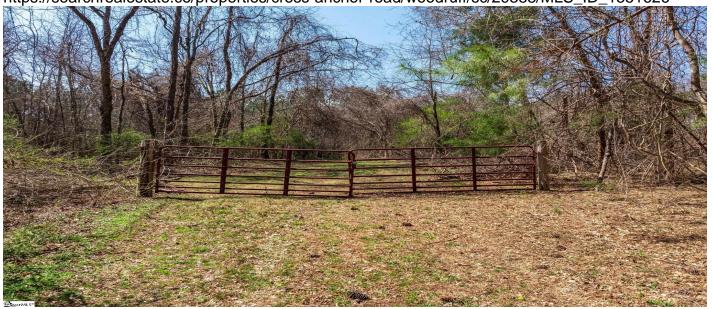

## **Description**

Large transitional track located just minutes from the booming city of Woodruff and less than 2 miles from Interstate 26. This large, 41.64 acre track, is in a prime location making it very favorable for industrial or residential development. The new 100 million dollar Woodruff High School investment is only 1.5 miles away and the 700 million dollar BMW Battery Plant investment is only 6 miles away. There is also multiple surrounding land tracks currently under development within a 10 minute radius. Currently all utilities are available except sewer. Sewer tap is approximately 1.5 miles away but it is expected to expand down Cross Anchor Highway in the next few years enhancing the development potential. This is a must see for developers. Call today to schedule your own private viewing.