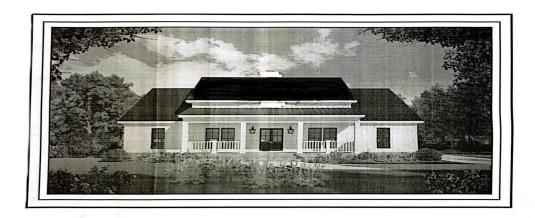

# Price - \$389,000

| Bedrooms | Baths | SqFt | Lot Size | Year Built | DOM      |
|----------|-------|------|----------|------------|----------|
| 3        | 2     | 1800 | 1.1000   | 2024       | 242 Days |

#### **Description**

New construction on 1 acre in peaceful Pomaria (NO HOA)! USDA Eligible. This proposed singlestory floorplan features 3 bedrooms / 2 bathrooms and approximately 1800 sq ft. The best part is that you still have time to work directly with the builder to customize this house just how you want it, or even switch to a different floor plan if you have something else in mind. Standard features include 9' ceilings, hardwoods in the common areas, carpet in bedrooms and LVP in bathrooms. The kitchen is open to the living room and will have a large island, granite counters and a 4-piece stainless steel appliance package. Other notable highlights of this plan include a dedicated laundry room, covered porches in the front and back and available options like a gas fireplace, vaulted ceilings, and an oversized primary shower! This area of Crims Creek is going to be developed with nice homes on sizable lots. Pictures of plans are representative only. Actual options and features might be different. Light restrictions will apply to protect your investment. Act now to get your spot under contract and enjoy the process of making the selections and adding upgrades while you participate in building your own custom house. And if this plan isn't a fit, please contact us because the Builder has other floor plans available. Property is zoned for Mid-Carolina High School and is only minutes away from Little Mountain, Chapin, and Newberry. Plus, with the expanded highway (the exit is 5 minutes away) you can reach downtown Columbia in just 30 minutes! Up to \$2000 Closing Cost assistance with preferred lender, ask your agent about the construction loan process. Disclaimer: CMLS has not reviewed and, therefore, does not endorse vendors who may appear in listings.