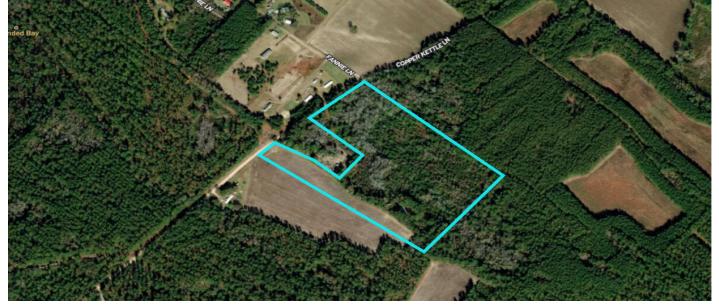

#### Description

OWNER FINANCING AVAILABLE! This 22.8-acre wooded lot in Manning, SC, offers privacy, potential, and convenience. A 1980 model single-wide mobile home remains on-site--rehab or remove for a fresh start(Title to home is available). The property has a well (condition unverified) and a recently inspected septicsystem (tank is in good shape, drain field may need some repair). Perfect for a private estate, recreational retreat, or future development. Enjoy outdoor activities, timber potential, or investment growth. Located near town with easy highway access. Don't miss out--contact us today!