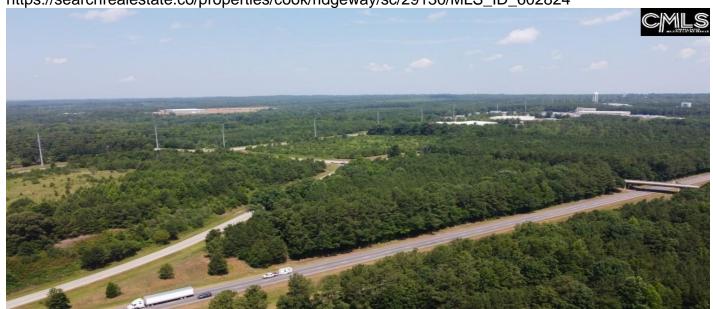

#### **Description**

Location is paramount in real estate and this property is no exception. This 30+ acre corner location is within visual distance to the southbound ramps of Exit 32 at the Peach Road Interchange. With over 860 feet of frontage on Peach Road and 1300 feet on Cook Road, this location is easily accessible. Centrally positioned between the Fairfield Commerce Park and the Walter B. Brown Industrial Park, it lies in close proximity to the developing I-77 International Mega Site and the new Scout Motors Manufacturing Facility and is strategically located within the I-77 corridor, linking Columbia to Charlotte. According to SCDOT estimates, over 47,000 vehicles per day pass through this stretch of I-77, with traffic counts steadily increasing. The property benefits from existing B-2 zoning, the most flexible commercial zoning in Fairfield County, offering a wide range of potential uses. As Blythewood expands and Southeastern Fairfield County experiences continued growth, this corner location presents abundant opportunities.B-2 General Business District. This District intends to provide for and promote the development and maintenance of commercial and business uses strategically located to serve the traveling public, the resident population and the larger region of which the county is a part. Toward this end, a wide range of business and commercial uses are permitted in this District. Disclaimer: CMLS has not reviewed and, therefore, does not endorse vendors who may appear in listings.