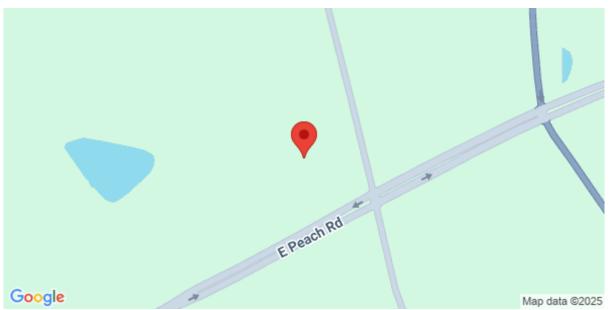

#### **Description**

Location is paramount in real estate and this property is no exception. This 30+ acre corner location is within visual distance to the southbound ramps of Exit 32 at the Peach Road Interchange. With over 860 feet of frontage on Peach Road and 1300 feet on Cook Road, this location is easily accessible. Centrally positioned between the Fairfield Commerce Park and the Walter B. Brown Industrial Park, it lies in close proximity to the developing I-77 International Mega Site and the new Scout Motors Manufacturing Facility and is strategically located within the I-77 corridor, linking Columbia to Charlotte. According to SCDOT estimates, over 47,000 vehicles per day pass through this stretch of I-77, with traffic counts steadily increasing. The property benefits from existing B-2 zoning, the most flexible commercial zoning in Fairfield County, offering a wide range of potential uses. As Blythewood expands and Southeastern Fairfield County experiences continued growth, this corner location presents abundant opportunities.B-2 General Business District. This District intends to provide for and promote the development and maintenance of commercial and business uses strategically located to serve the traveling public, the resident population and the larger region of which the county is a part. Toward this end, a wide range of business and commercial uses are permitted in this District. Disclaimer: CMLS has not reviewed and, therefore, does not endorse vendors who may appear in listings.

# **Check On Site**

https://searchrealestate.co/properties/cook/ridgeway/sc/29130/MLS\_ID\_602824

Location

Cook, Ridgeway, 29130, SC