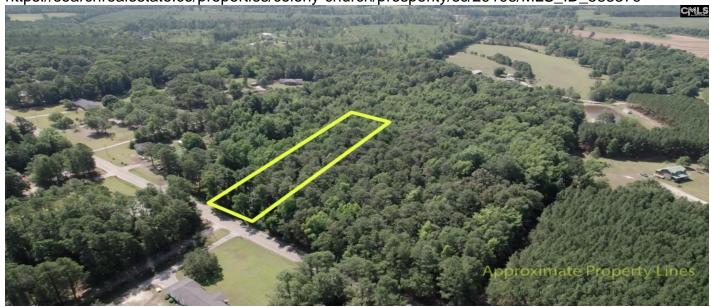

## **Description**

Great location to build your dream home in a beautiful country setting! Wooded lot with gentle slop. Just mins from Saluda River boat ramp where you can enjoy fishing or cruising on the river that flows straight into Lake Murray. Mins from Prosperity and Newberry! Approx 7 mins from Bill and Frans Restuarant! There is access to public water, tap fee is currently \$1736. Disclaimer: CMLS has not reviewed and, therefore, does not endorse vendors who may appear in listings.