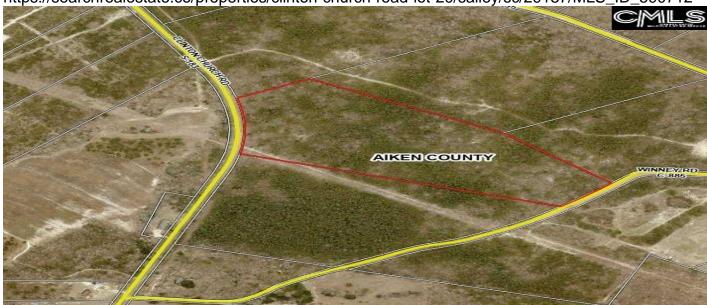

#### **Description**

Don't miss the opportunity to own this peaceful 20.5 acre piece of land in Aiken County, just a short distance from the charming towns of Pelion, Wagener, and Salley, SC. This parcel presents an idyllic setting for a variety of purposes, from building your dream estate, recreational pursuits, or owning your own private hunting retreat. The property consists of both open and wooded areas with beautiful oaks and pine trees throughout. The tract has access through a separate shared lot to the beautiful Edisto River! There is an abundant deer and turkey population offering excellent hunting opportunities. With 20.5 acres, this property provides an abundance of space to bring your vision to life. Call today to schedule your private showing. LOT 20