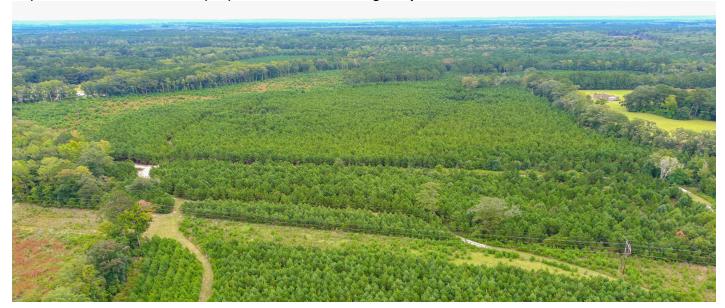

### **Description**

HUGE BUYER INCENTIVE to PURCHASE!!! REDUCING the Acreage to \$16,000 an Acre for PRIME REAL ESTATE PROPERTY for these 5 Large Tracts of Investment- Grade, Agricultural use Tree Farmland, Prime Real Estate Property!!, totaling 164.8 Acres +/- Located on Charleston Hwy with a 6" Water Line that Runs 600 feet down the Road Frontage of this Property, that is in Colleton County. These combined parcels provide an Abundance Opportunity for a NEW Housing Development! All Roads are Drivable. The planted trees provide endless crop growth. These Parcels are Located within 15 minutes of I-95, the Colleton Medical Hospital, Grocery Stores, Great Restaurants, Coffee Shops, and Parks. This property offers a unique opportunity for growth and success. Call Today to receive additional information.