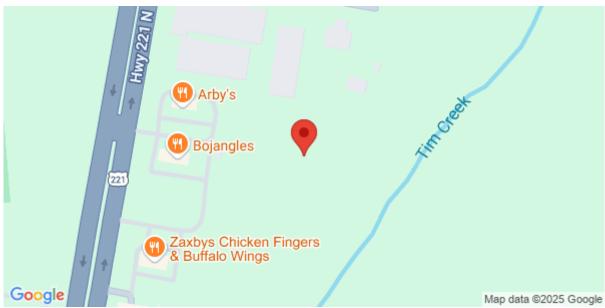

# Cavalier Connection Way, Roebuck, 29376, SC

https://searchrealestate.co/properties/cavalier-connection-way/roebuck/sc/29376/MLS\_ID\_1549706

### **Check On Site**

https://searchrealestate.co/properties/cavalier-connectionway/roebuck/sc/29376/MLS\_ID\_1549706

Location

Cavalier Connection Way, Roebuck, 29376, SC