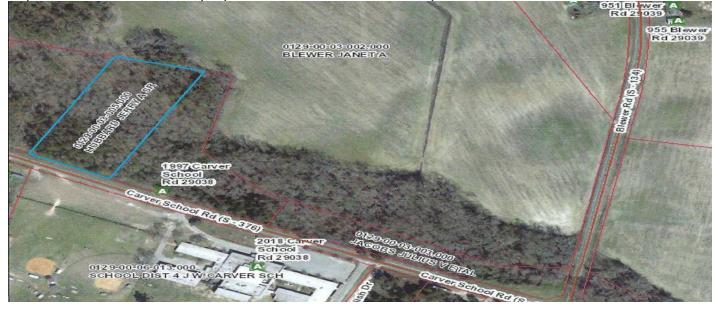

# Carver School Road, Cope, 29038, SC

https://searchrealestate.co/properties/carver-school-road/cope/sc/29038/MLS\_ID\_24022381

## Description

4.51 acres.