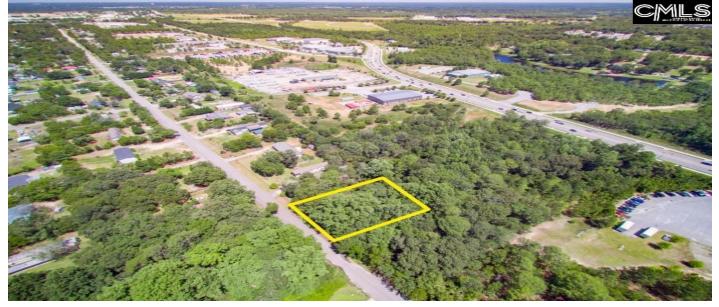

### Description

0.44-acre lot not suitable for building due to challenging topography and a guard rail along the road frontage. Lot lies in the floodway, even though it's not technically in a flood zone. Mobile homes are not allowed. This is not a buildable lot. Disclaimer: CMLS has not reviewed and, therefore, does not endorse vendors who may appear in listings.