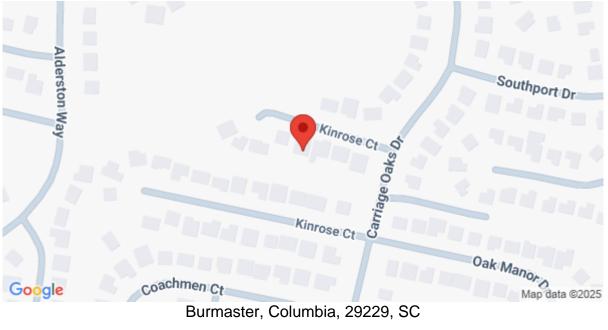

lumbia, 29229, SC

https://searchrealestate.co/properties/burmaster/columbia/sc/29229/MLS\_ID\_565567



#### Price - \$1,999

- Lot Size DOM
- 0.4400 712 Days

#### **Features**

### Description

0.44-acre lot not suitable for building due to challenging topography and a guard rail along the road frontage. Lot lies in the floodway, even though it's not technically in a flood zone. Mobile homes are not allowed. This is not a buildable lot. Disclaimer: CMLS has not reviewed and, therefore, does not endorse vendors who may appear in listings.

# SEE THIS PROPERTY



## **James Schiller**

Realtor, Brand Name Real Estate

Phone: 18434788061

Email: jameseschiller@gmail.com

**Check On Site** 



https://searchrealestate.co/properties/burmaster/columbia/sc/29229/MLS\_ID\_565567

### Location



Burmaster, Columbia, 29229, SC