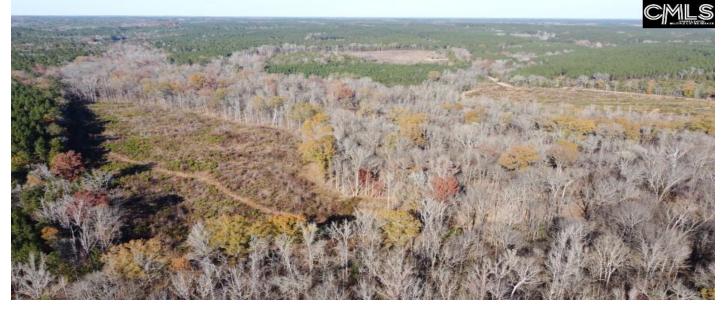

#### Description

Situated in the friendly White Oak community, this 143-acre property boasts natural beauty and diverse features. 3 primary creeks flow in the bottoms beneath the canopy of natural hardwoods, guided by the concave topography that channels them through the center of the tract. The property benefits from a large nearby watershed feeding a central creek, alongside Big Wateree Creek on the eastern side, Woodward Branch, and smaller tributaries. A comprehensive trail system facilitates UTV access throughout, ensuring easy exploration of the majority of the land. Access provided by this network of trails leaves no wasted space or area too difficult to enjoy. Roughly 20 acres on the west side of Bull Run Road feature planted pines, with 11 acres of natural pine regeneration along the rear boundary. About 50 acres are devoted to natural hardwood bottoms surrounding the creeks and low-lying areas. Surrounded by private landowners with managed timber tracts and established pastures, the property offers recreational opportunities and a variety of wildlife. Quail, turkey, hogs, and deer call this home with the creeks, hardwoods, and bedding areas serving as a natural sanctuary. About 25 acres of the property west of Big Wateree Creek offers an excellent homesite, complete with nearby power access and views of pastures and creek. This ideal location provides a scenic setting for a residence and retains the recreational advantages of the remaining acreage. Disclaimer: CMLS has not reviewed and, therefore, does not endorse vendors who may appear in listings.