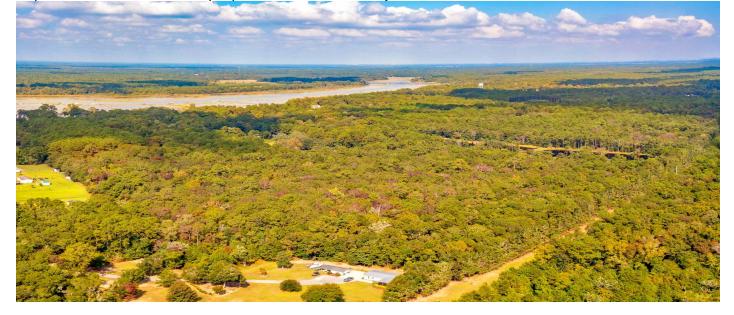

#### Lot Features

- 10+ Acres
- Wooded

### Description

Rare opportunity to acquire coveted acreage on Bohicket Road to create your farm, private compound or equestrian estate. 35+ acres of generational land that is one of the last large tracts available in this area.