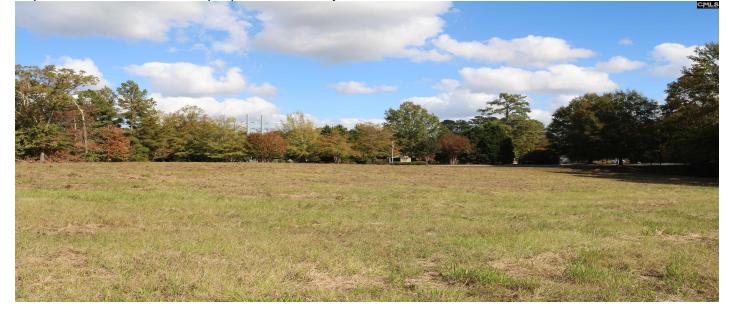

### Description

Prime 1.25 acre commercial or residential corner lot property immediately off Dutch Fork Road zoned PD. Own your own piece of the fast growing Ballentine area minutes from food, shopping, I-26, and Lake Murray. Cleared and ready for your development with public water and sewer available. Disclaimer: CMLS has not reviewed and, therefore, does not endorse vendors who may appear in listings.