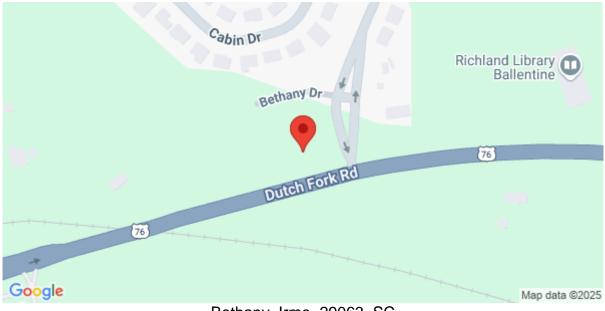

| Lot Size | DOM      |
|----------|----------|
| 1.2500   | 171 Days |

### **Features**

#### Location

#### Other

• Corner

• Cable Available

### Description

Prime 1.25 acre commercial or residential corner lot property immediately off Dutch Fork Road zoned PD. Own your own piece of the fast growing Ballentine area minutes from food, shopping, I-26, and Lake Murray. Cleared and ready for your development with public water and sewer available. Disclaimer: CMLS has not reviewed and, therefore, does not endorse vendors who may appear in listings.

# SEE THIS PROPERTY



# **James Schiller**

Realtor, Brand Name Real Estate

Phone: 18434788061

Email: jameseschiller@gmail.com

**Check On Site** 



https://searchrealestate.co/properties/bethany/irmo/sc/29063/MLS\_ID\_596359

# Location



Bethany, Irmo, 29063, SC