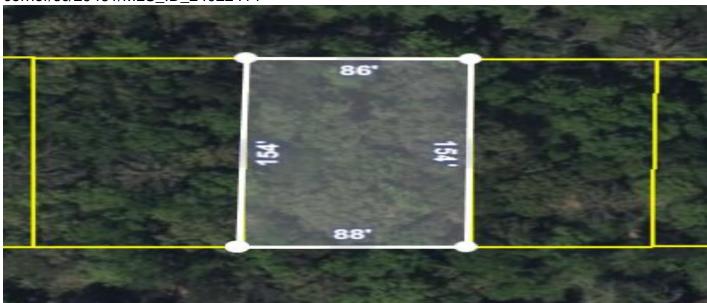

# **Berkeley Country Club, Moncks Corner, 29461, SC**

https://searchrealestate.co/properties/berkeley-country-club/moncks-corner/sc/29461/MLS\_ID\_24022414

**Price - \$10,000** 

Lot Size DOM

0.3100 280 Days

## **Description**

Looking to invest in a future opportunity? Look no further than this fantastic vacant lot! Located in a prime location, this lot offers a blank canvas for you to create the space you've always wanted. With plenty of room to customize to your exact specifications, you can create a space that perfectly suits your needs. This vacant lot is the perfect place to get started. So don't wait any longer - come take a look today and see all that this amazing lot has to offer!