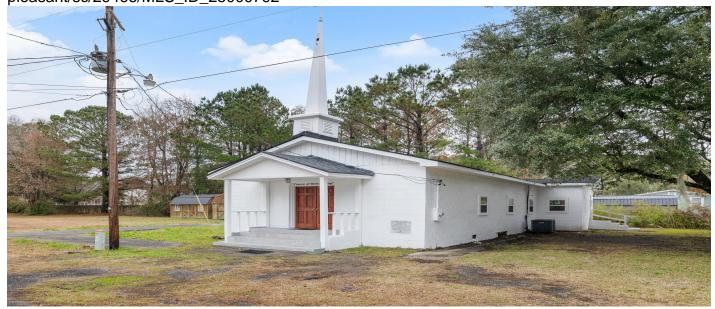

## **Description**

Mount Pleasant Church/Chapel and Land For Sale. Commercial and Residential Uses in 29466 An existing 2,500 square foot chapel, worship or civic venue restored and available for sale. The property is move in ready, has pews if you are interested and also comes with residual land on this 0.62 acre site a few lots of Highway 41 in popular North Mount Pleasant. This property is ideal for an organization needing a place of worship or gathering and can even be a home for your pastor or leader if you would like to build residential properties on the vacant land next door. The owner has finished a fantastic renovation making this venue move in ready for your group. Zoned Residential. Recognized as Commercial by The Town of Mount Pleasant.