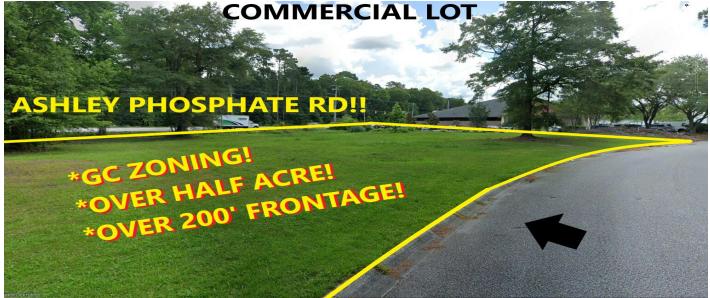

#### Description

\*\*OVER HALF-ACRE!!(.66) -GENERAL COMMERCIAL LOT FRONTING \*\*ASHLEY PHOSPHATE RD!!\*\*- (Exceeding 77,000 AADT !! (Ave. Daily Traffic Count) \*\*OVER 200 FT FRONTAGE!! -EXCELLENT LOCATION!! Just seconds from I-26!! -- If you are looking for visibility and easy accessibility for your new or established business, this is it!! \*\*\*\*(PLEASE SEE "MORE"!)\*\*\*\*PLEASE NOTE! - No studies have been done - ALL the information we have been able to obtain from the sellers, and any/all third-party organizations, including but not limited to city/county and other entities, has been posted to this MLS (under "Documents"). If you do not see the item in question (Plat, Survey, Wetlands JD's, Elevation Cert, Etc., it is because we do NOT have them. -- Unless specifically noted, these items in question, will be the buyer's responsibility, either during the DD period or post-closing. Thank you.