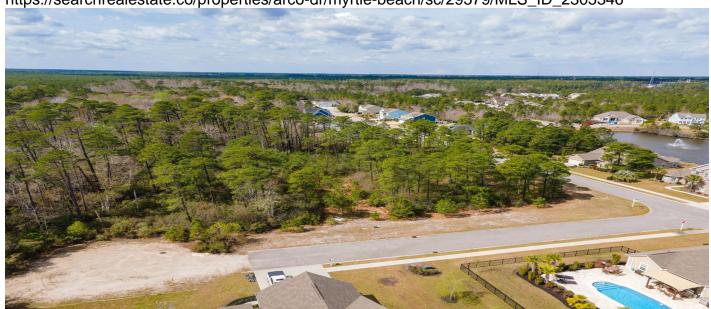

## **Description**

This lot is oversized wooded lot is approximately 1.21 acre lot and a must see in Sago Plantation just off 501. The property is located towards the back of the development Sago Plantation is close to dining, the Tanger Outlet, and about 15- minutes from the beach, yet it's tucked away from the tourist activity. Sago Plantation is just a short drive to 3 beautiful golf courses, Heathland, Moorland and Parkland apart of the Legends Golf and Resort. This is a residential neighborhood with spacious oversize home sites with lush landscapes, serene lakes, and wooded areas. This is a unique opportunity since Lots 193 and 194 are available creating about 2.22 acres all in one spot for sale.