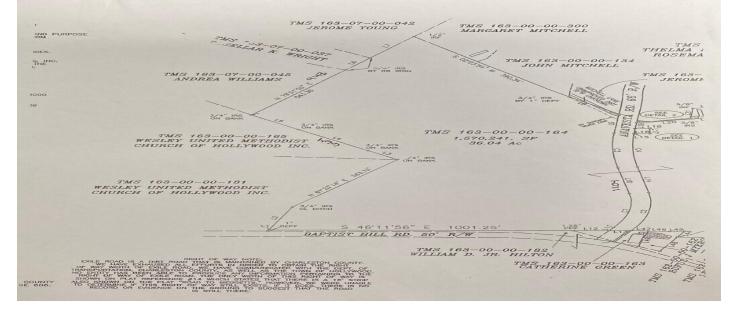

## Description

36 acres zoned Light Industrial in the Town of Hollywood SC. Current recorded plat consist of 10 lots w individual TMS's. Great income producing potential for metal buildings or warehouses. Current zoning allows for (58 res lots) 15,000 sqft minimum lot size for residential use with individual septic systems. NO SEWER available! Pulic water IS available. 1100ft+/- ft paved road frontage on Annavesta Rd. Flood Zone X. Sellers would consider selling 21.36 acres consisting of (Lots 7, 8, 9 and Residual Tract A) if buyer doesnt need 36 acres, price TBD. Lots 7, 8 & 9 are 2.7 acres each for \$229,900 MLS # 23011420. Unlimited potential and great investment opportunity! Walking distance to the New Hollywood Library, Hollywood Town Hall, Piggly Wiggly, Dollar General and Hollywood Town Center.