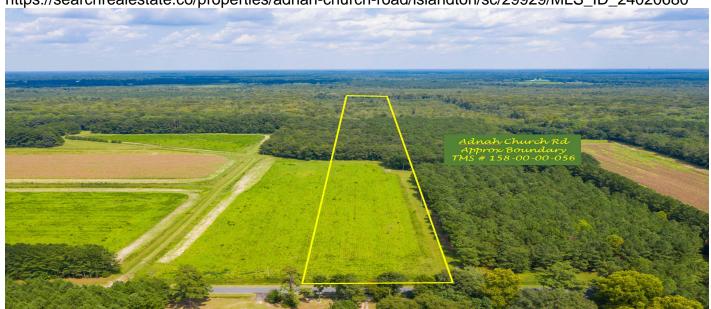

## **Description**

11.6 acres located in rural Colleton County, currently zoned agricultural. Property is ideal for agricultural use, manufactured home, or new build. Property will need to have a soil sample test completed to determine eligibility for utilities. Property acquired a county tax auction and will transfer to the new buyer as a quit claim deed. Agents and their buyers are encouraged to consult legal counsel on aspects of a quit claim deed. Cash Sale Only! Property is located in the area of 1533 Adnah Chruch Rd but consult Colleton County GIS website for specific location. TMS # 158-00-00-056.