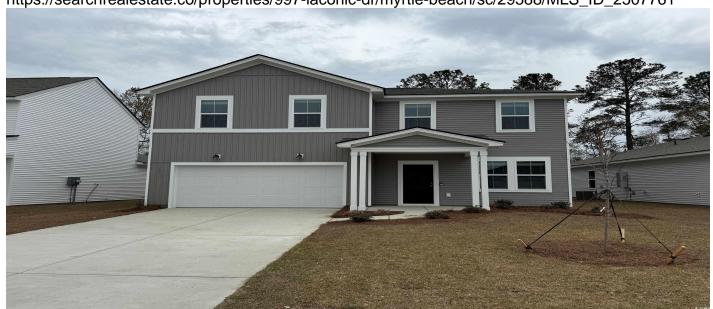

# 997 Laconic Dr., Myrtle Beach, 29588, SC

https://searchrealestate.co/properties/997-laconic-dr/myrtle-beach/sc/29588/MLS\_ID\_2507761

## **Description**

\*\*\*\*Ask about Special Conventional Financing NOW available with a reduced interest rate, for primary home purchasers, select homes.\*\*\*\* Quick Move-In Ready Home! Exterior is of actual home, Interior photos are of a MODEL HOME and not actual home. Located in Myrtle Beach, Golf Cart Friendly, Pets/Fences Allowed, Amenities/Clubhouse, High-Speed Internet and Cable included in Monthly HOA. 122 Homes upon completion, Quick Move-in Builds, Choice of 5 Floorplans. Detached Low-Country, Single and Double Levels, 3-5 Bedroom homes with 2 car garage. Amenity Center/Clubhouse Open and include Outdoor Pool, 4 Pickleball Courts, Fitness Center, Firepit, Playground Area and 5 Foot Sidewalk throughout the Community! Myrtle Beach International Airport 20 minutes away! You cannot beat this Location!