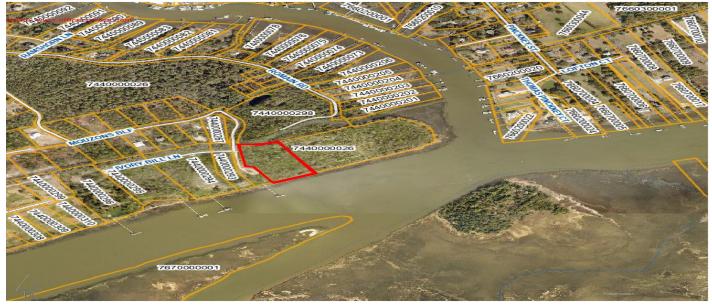

#### Description

Welcome to Romain Point, a beautiful, peaceful 4 lot subdivision on the Intracoastal Waterway in the charming town of McClellanville, S.C. Lot 1 has 280 feet of waterfront on the Intracoastal Waterway and an average elevation of 15 feet. Dock permit has been awarded. The lot is in Flood Zone "Shaded X" (500 year) and no flood insurance is required. There is a dock master plan and Dock Permits have been applied for. At 3 1/3 acres, this large lot allows for privacy and its access to the Intracoastal Waterway invites you to explore the undeveloped beauty of Cape Romain Wildlife Refuge. Enjoy the quiet solitude of the marshes and views of the Cape Romain lighthouses while also being a short 45 minute drive to Charleston. Video tour available under photo tab.