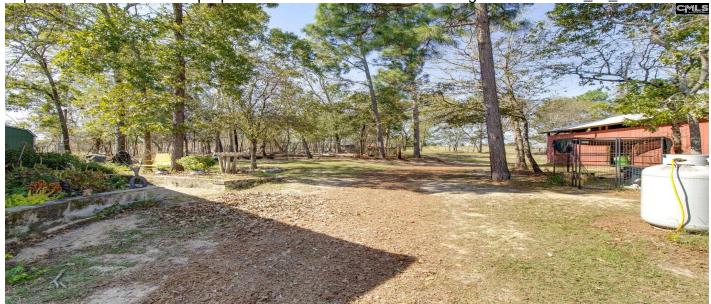

## **Description**

Are you looking for a farm? Well, here at the Oxbow Ranch you will find 79.62 Acres completely fenced in separately for horses, cows, goats, donkeys, etc. There is plenty of pastures and hay fields that produce a lot of hay, also has road frontage on Old Chalk Bed Road and Norfolk Road. The main home is 2432 square foot mobile home built in 2005, (4) bedrooms, (3) baths, Jack & Jill Bath, guest bathroom, living room, dining room, great room with gas fireplace, kitchen with lots of cabinetry, pantry, bar, and island, master suite with private bath, walk in shower, garden tub, water closet, large his and hers closet with built-ins, covered front porch overlooking the beautiful pastures and enjoy the gorgeous sunsets from this farm to enjoy. Out back you will find the covered back porch stretching across the back overlooking the back yard with an attached carport. There is a 80x60x14 Red Hay Barn in the far corner of the property that is fenced separately. It will hold up to 3000 round bales of hay. The barn behind the house is 33x50 with electric and tack room. The L shaped building is approximately 48x14 and 38x14. The Tractor/Trailer Shelter carport is 44x24 and a 12x24 horse shelter. The back property line backs up to the tree line and is fenced in on both sides. There are (3) septic tanks, I well, and several electrical spots for campers. There is a gunite pool that was fully operational this summer, it is being sold as is. There is also another home on the property that will need renovation, that is also being sold as is. Disclaimer: CMLS has not reviewed and, therefore, does not endorse vendors who may appear in listings.