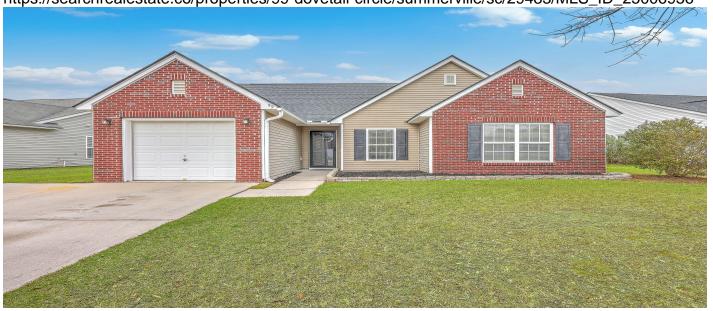

# 99 Dovetail Circle, Summerville, 29483, SC

 $https://searchrealestate.co/properties/99-dovetail-circle/summerville/sc/29483/MLS\_ID\_25006936$ 

## **Description**

Here is a well kept, 3-bedroom, 2-bathroom ranch style home nestled in the convenient Weatherstone community. At approximately 1,281sqft, this home offers an open-concept design that seamlessly connects the living, dining, and kitchen areas, creating an inviting space for both daily living and entertaining. The property includes a one-car garage and a welcoming entrance. The backyard offers potential for personalization; whether for gardening, recreation, or relaxation. Location is key, and this home excels in that regard. It's just a short drive to the Summerville Target shopping plaza, providing convenient access to shopping eating and essentials. Additionally, proximity to Interstate 26 ensures easy access to surrounding areas and quick access to urban amenities. Come check it out!