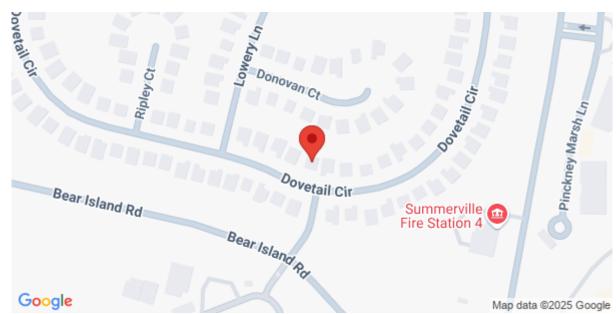

## **Check On Site**

https://searchrealestate.co/properties/99-dovetail-circle/summerville/sc/29483/MLS\_ID\_25006936

Location

99 Dovetail Circle, Summerville, 29483, SC