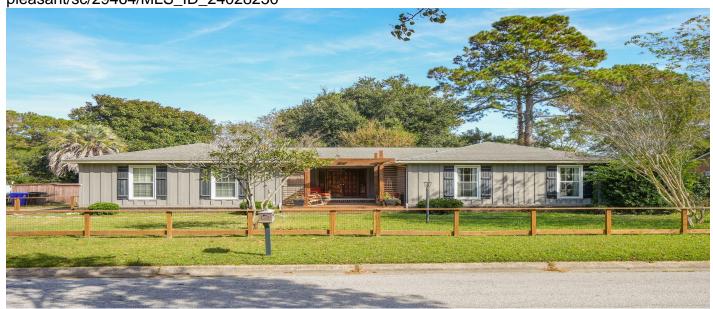

## **Description**

Great investment opportunity at 980 Cottingham Dr - set on a corner lot in the wonderful boating community of Cooper Estates. This charming 3 bed 2 bath home spans 1927 square feet and is set on nearly 1/3 of an acre. The home is partially renovated and has a gorgeous open floor plan centered around a modern kitchen with marble counter tops with waterfall island bar feature. A large living room with original brick fireplace flanks the kitchen on one side and a spacious dining room on the other. A delightful banquette overlooks your screened porch - perfect for breakfasts or family meals! The home currently features a large 2 car garage, fenced in front yard and a large back porch and a fully fenced back yard. The oversize lot is perfect for an addition, a pool, an ADU or all three! Cooper Estates offers an amazing location coupled with a community dock, boat ramp, and clubhouse area for access to the water. There are some updates that still need to be done to the inside and outside so grab your contractor and enjoy getting into this great neighborhood well under 1 million dollars where other homes are selling for well over 1 million!