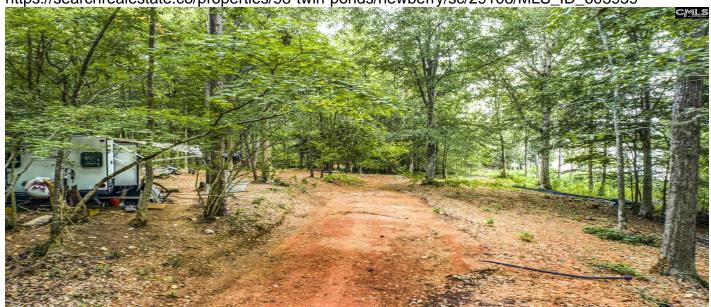

#### **Description**

1.9-Acre Lot with Lake Murray Views – No HOA!This partially cleared 1.9-acre lot offers Lake Murray views and no HOA restrictions. We've added a construction electric pole for your convenience, making it ready for your custom home, RV, or camper. Key Features:- Lake Views: Enjoy panoramic views of Lake Murray.- Outdoor Recreation: Perfect for fishing, kayaking, and boating.- Utilities Ready: On-site electric pole and underground utilities.- Soil Test Complete: Ready for construction. Prime Location: 15 minutes from Newberry's amenities.- Close to Saluda River Boat Ramp and Kempsons Bridge. Build your dream home or explore campground development—endless possibilities await! All information should be verified by the buyer. Disclaimer: CMLS has not reviewed and, therefore, does not endorse vendors who may appear in listings.