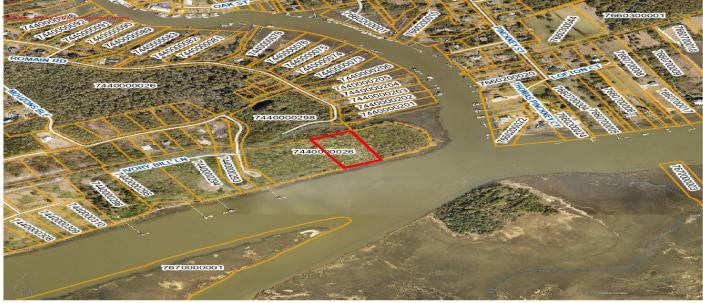

### Description

Welcome to Romain Point, a beautiful, peaceful 4 lot subdivision on the Intracoastal Waterway in the charming town of McClellanville, S.C. Lot 3 has 280 feet of waterfront on the Intracoastal Waterway and an average elevation of 15 feet. Dock permit has been awarded. The lot is in Flood Zone "Shaded X" (500 year) and no flood insurance is required. There is a dock master plan and Dock Permits have been applied for. At 3 acres, this large lot allows for privacy and its access to the Intracoastal Waterway invites you to explore the undeveloped beauty of Cape Romain Wildlife Refuge. Enjoy the quiet solitude of the marshes and views of the Cape Romain lighthouses while also being a short 45 minute drive to Charleston. Video tour available under photo tab.