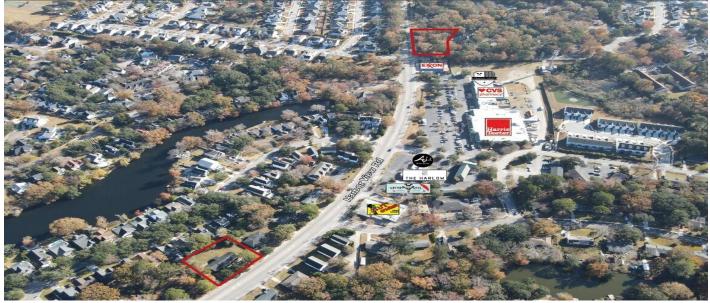

## Description

This is one of 3 properties in a portfolio see additional MLS numbers for other 2 properties. Portfolio consists of three investment properties located in James Island. All properties are wellsituated along the major Harbor View corridor offering excellent visibility and easy access. All three duplexes have tenants paying rent allowing cashflow from the properties. Rent roll is available to request from agent. Each duplex has ample parking and natural light. Two of the parcels could be combined and converted into a future lucrative development opportunity. Zoned General Business in the City of Charleston, the parcels allow for a multitude of uses including retail/fast food with drive-through or office. This is a rare opportunity to purchase a GB corner on James Island.