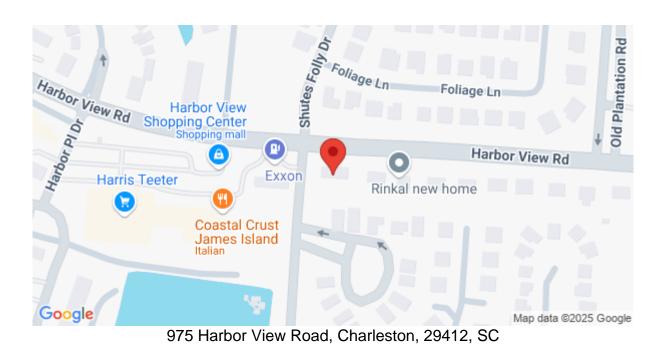

https://searchrealestate.co/properties/975-harbor-view-road/charleston/sc/29412/MLS\_ID\_25003822

## Description

This is one of 3 properties in a portfolio see additional MLS numbers for other 2 properties. Portfolio consists of three investment properties located in James Island. All properties are wellsituated along the major Harbor View corridor offering excellent visibility and easy access. All three duplexes have tenants paying rent allowing cashflow from the properties. Rent roll is available to request from agent. Each duplex has ample parking and natural light. Two of the parcels could be combined and converted into a future lucrative development opportunity. Zoned General Business in the City of Charleston, the parcels allow for a multitude of uses including retail/fast food with drive-through or office. This is a rare opportunity to purchase a GB corner on James Island.