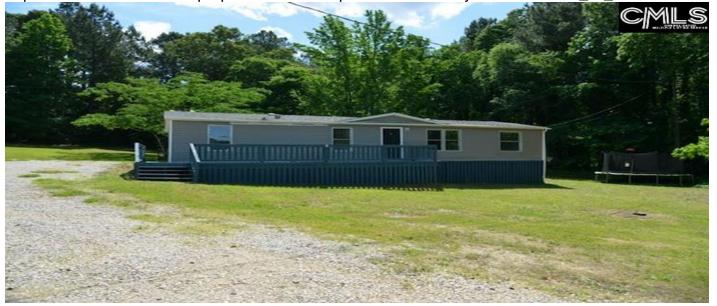

## **Description**

"PRICE REDUCED" A 1992 manufactured mobile home(title appears to be retired but not 100% sure) located on approximately 1 acre consisting of 3 bedrooms with 2 full bathrooms with wrap around deck. Living room with fireplace and ceiling fans throughout. Sale includes storage building. Home has well and septic system. Access to two ponds and access to Lake Murray. Home is being sold as-is cash and conventional. Disclaimer: CMLS has not reviewed and, therefore, does not endorse vendors who may appear in listings.