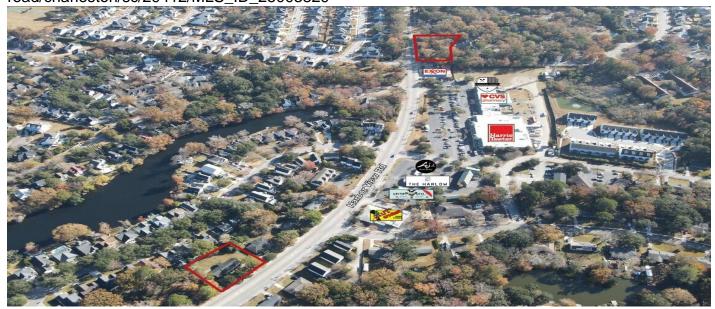

# 969 Harbor View Road, Charleston, 29412, SC

https://searchrealestate.co/properties/969-harbor-viewroad/charleston/sc/29412/MLS\_ID\_25003829

### **Description**

Investment property located in an established market in James Island. Property is well-situated along the major Harbor View corridor offering excellent visibility and easy access. Duplex has tenants paying rent allowing cashflow from the property. Rent roll is available to request from agent. Duplex has ample parking and natural light. Zoned General Business in the City of Charleston, the parcel allows for a multitude of uses including retail/fast food with drive-through or office. This is a rare opportunity to purchase a General Business corner on James Island.