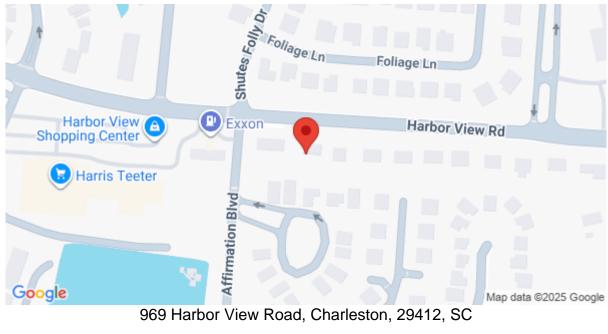

# 969 Harbor View Road, Charleston, 29412, SC

https://searchrealestate.co/properties/969-harbor-viewroad/charleston/sc/29412/MLS\_ID\_25003829

### **Description**

Investment property located in an established market in James Island. Property is well-situated along the major Harbor View corridor offering excellent visibility and easy access. Duplex has tenants paying rent allowing cashflow from the property. Rent roll is available to request from agent. Duplex has ample parking and natural light. Zoned General Business in the City of Charleston, the parcel allows for a multitude of uses including retail/fast food with drive-through or office. This is a rare opportunity to purchase a General Business corner on James Island.