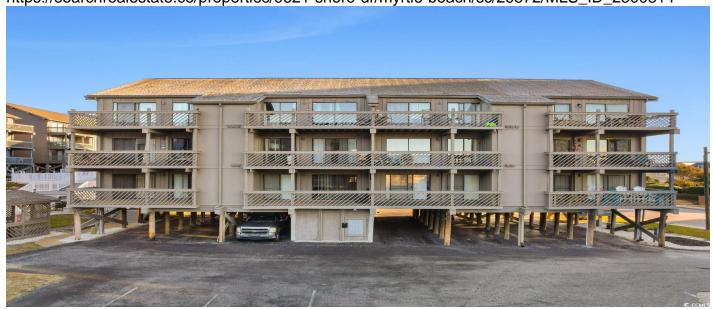

# 9621 Shore Dr., Myrtle Beach, 29572, SC

https://searchrealestate.co/properties/9621-shore-dr/myrtle-beach/sc/29572/MLS\_ID\_2500814

## **Description**

Welcome home to this fully furnished 2 bedroom, 2 bathroom unit in the highly sought-after, Shipwatch Pointe! This condo features an open floor plan with new ceiling fans, washer and dryer for added convenience and tons of natural light! The kitchen is equipped with all appliances and plenty of cabinet space. The large bedrooms have ample closet space and easy access to a bathroom, while the master also has access to the balcony. Shipwatch Pointe is conveniently close to everything the Grand Strand has to offer--shopping, restaurants, entertainment attractions and just a quick walk to the beach. Whether you are looking for a vacation get-away or an investment property, you don't want to miss this rare opportunity to own this first floor unit. Book your showing today!