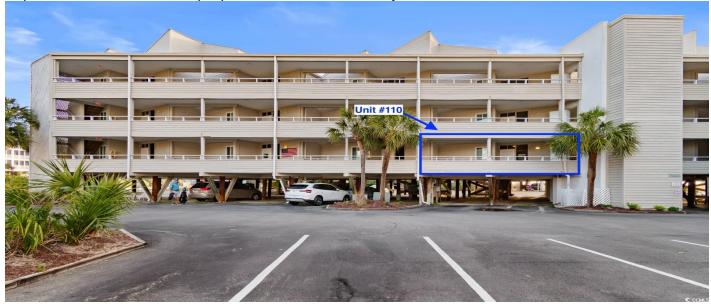

# 9570 Shore Dr., Myrtle Beach, 29572, SC

https://searchrealestate.co/properties/9570-shore-dr/myrtle-beach/sc/29572/MLS\_ID\_2508196

## **Description**

Experience oceanfront living in this rare first floor 3-bedroom, 2.5-bathroom condo in the highly desirable Pelicans Watch, in the Shore Drive area of Myrtle Beach! This unit offers stunning ocean views, direct beach access, and a spacious open floor plan perfect for relaxation or entertaining. The kitchen is equipped with appliances and ample cabinet space, with an open concept flowing seamlessly into the dining and living areas. The primary suite boasts breathtaking water views with balcony access, and a private en-suite bath, while two additional bedrooms provide plenty of space for family and guests. Enjoy the ocean breeze from your private balcony or take advantage of the community amenities, including a sparkling pool, sundeck, and private beach access. Located near top golf courses, shopping, dining, and entertainment, this turnkey beachfront retreat is ideal as a primary residence, vacation home, or investment property. Schedule your private tour today!