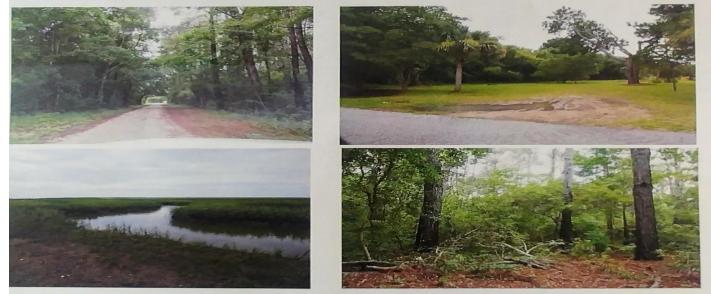

### Description

TWO LOTS SOLD TOGETHER; RESIDENTIAL LOTS SIZE TOTAL IS 12.1 AC, FRONT LOT ON ONE LOT IS CLEARED WITH HOUSE ON LOT, BEING SOLD IN AS IS CONDITION. POTENTIAL FOR COMMUNITY DEVELOPER/BUILDER TO DEVELOP LAND FOR RESIDENTIAL HOME COMMUNITY. CLOSE TO PUBLIC WATER ACCESS NEARBY COPAHEE SOUND.ALL CONVENIENCES AND AMENITIES WITHIN MINUTES IN MT. PLEASANT SHOPPING AND RESTAURANTS. NEW HIGH SCHOOL WANDO HIGH AND SEVERAL NEW STORES (COSTCO, LOEWS). GREAT POTENTIAL FOR THE FAMILY.