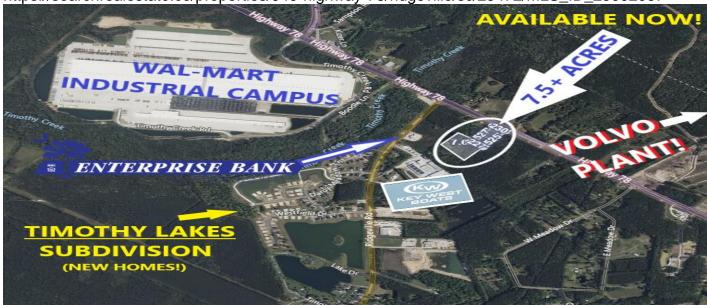

### **Description**

\*\*ATTENTION!!\*\* - OVER 7.5 ACRES!! - CENTER OF THE INDUSTRIAL AREA! ---- Next to and Literally a stones-throw from the WAL-MART INDUSTRIAL CAMPUS!! ---- 5 Minutes from the VOLVO CAR PLANT & I-26!!! -- KEY WEST BOAT FACTORY just behind property! ---- Not to mention over 50 NEW HOMES in the TIMOTHY LAKES SUBDIVISION just around the corner!! ----- Currently zoned AR (Agricultural) Dorchester County, Mobile home and other structures on property can be removed. -- MUST ALERT LA PRIOR TO SHOWING (Please do NOT enter mobile home) (See More...)\*\*\*\*PLEASE NOTE! - No studies have been done - ALL the information we have been able to obtain from the sellers, and any/all third-party organizations, including but not limited to city/county and other entities, has been posted to this MLS (under "Documents"). If you do not see the item in question (Plat, Survey, Wetlands JD's, Elevation Cert, Etc., it is because we do NOT have them. -- Unless specifically noted, these items in question, will be the buyer's responsibility, either during the DD period or post-closing. Thank you.