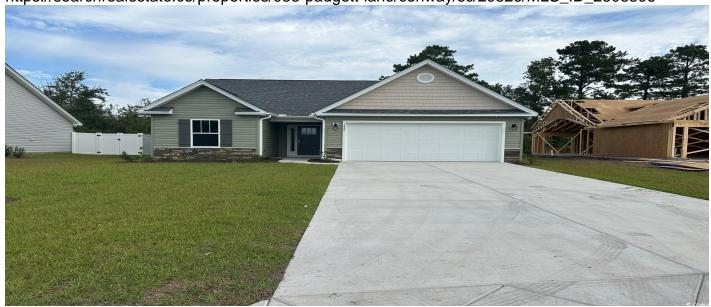

# 933 Padgett Lane, Conway, 29526, SC

https://searchrealestate.co/properties/933-padgett-lane/conway/sc/29526/MLS\_ID\_2508506

# Price - \$262,130

| Bedrooms | Baths | SqFt | Lot Size | Year Built | DOM      |
|----------|-------|------|----------|------------|----------|
| 3        | 2     | 1489 | 0.2400   | 2025       | 113 Days |

# **Description**

Padgett Lane, a new community located near downtown Conway, SC. This Moonstone floor plan includes a completed two car garage, Primary Bath with a walk-in shower, shaker cabinets, ceramic tile and granite countertops in the kitchen. \*All measurements are approximate. Buyers are responsible for verification. \*Photos are of a similar house, used for demonstration purposes only, finishes and details may vary.