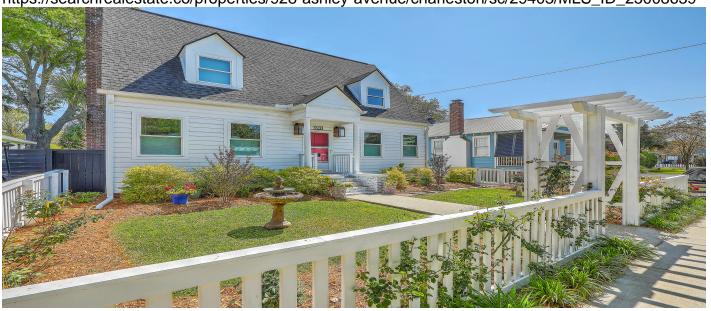

### **Description**

This fully renovated Cape-style home in Wagener Terrace blends timeless charm with modern updates and an oversized yard ready for a pool. With 3 bedrooms, 3 bathrooms, and 1,772 sq ft, the reimagined layout is ideal for entertaining. A white picket fence, trellis walkway, and irrigated rose bushes add curb appeal, while inside, a sunlit chef's kitchen features a 9-foot island, stainless appliances, and marble backsplash. The living room offers a custom glass-tile fireplace and opens to a covered patio for seamless indoor-outdoor living. Upstairs, the primary suite includes walk-in and standard closets. The second bedroom features a built-in office nook, while the third bedroom occupies its own level--perfect for added privacy or a guest retreat. The backyard is fully fenced with acovered patio, built-in bar, outdoor shower, and space to expand. Located close to parks and local favorites, with off-street parking and an elevation certificate on file, this home is a rare find in downtown Charleston. This property has never flooded during this ownership.