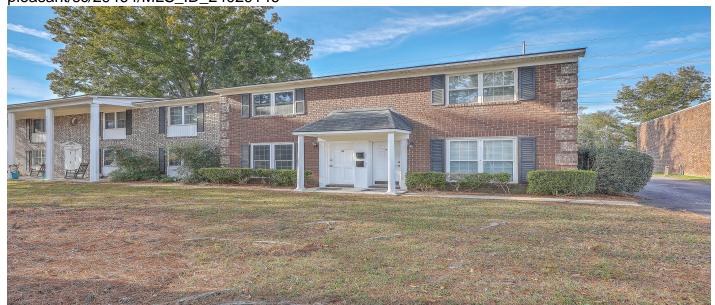

## **Description**

Location, Location.. Introducing 926 Lansing Dr unit G located just minutes from downtown Charleston, Shem Creek, Sullivans Island, Mt Pleasant Waterfront Park and much more. This newly renovated unit is move in ready. As you walk into the home you will see a completely renovated kitchen with granite countertops and stainless steel appliances. The half bath off of the kitchen has been updated with new sink and toilet. As you walk into the spacious family/dining room with new carpet you will notice the abundance of light that comes through the two large windows. All the windows in this unit have been recently updated. Upstairs you will find the two bedrooms and a full bath. The bathroom has been updated with a new vanity and toilet. The primary bedroom includes a large closet. While the secondary bedroom has dual closets. New carpet runs throughout the upstairs as well as on the stairs. Out the back door you will find a fenced in patio, the perfect place to enjoy a morning coffee. No need to worry about having to replace HVAC in the near future. The unit was replaced in 2023. Every unit has one reserved park spot as well as ample spots for visitors and guests. A washer dryer hook up was just installed in storage shed outside of back door. New electric panel was installed in home to accommodate this.