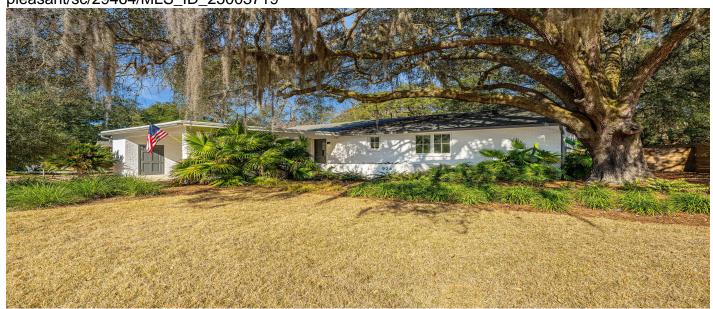

# 924 Shem Drive, Mount Pleasant, 29464, SC

https://searchrealestate.co/properties/924-shem-drive/mount-pleasant/sc/29464/MLS\_ID\_25003719

# Price - \$1,275,000

| Bedrooms | Baths | SqFt | Lot Size | Year Built | DOM     |
|----------|-------|------|----------|------------|---------|
| 3        | 2     | 1612 | 0.3300   | 1972       | 31 Days |

## **Description**

Welcome to 924 S Shem Drive, a beautifully renovated 3-bedroom, 2-bath brick ranch in the highly desirable Shemwood neighborhood. Just off Coleman Boulevard and minutes from Shem Creek, this home offers the perfect blend of modern updates and Lowcountry charm.Inside, you'll find stunning 6-5/8" engineered white oak floors, an updated kitchen with Thermador appliances, and renovated bathrooms designed for comfort and elegance. The spacious layout provides a warm and inviting atmosphere, ideal for entertaining or relaxing. Previous ADU permit as well as plans for a pool/pool house in documents. Enjoy the best of Mount Pleasant living with easy access to shopping, dining, and Charleston's top attractions. Don't miss this opportunity!