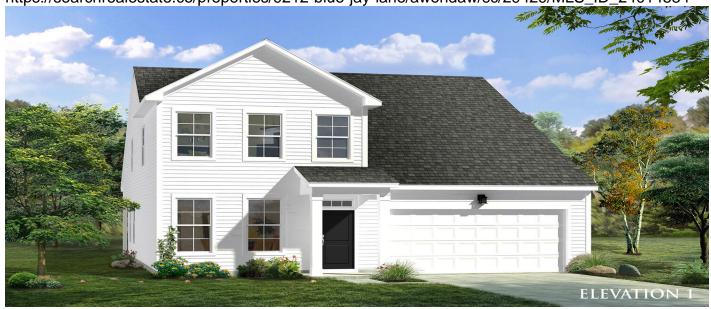

# **Description**

The Lighthouse II plan first floor features 10-foot ceilings, a dedicated study, open kitchen and family room along with a downstairs owner's suite. The gourmet kitchen features cabinets stacked to the ceiling. The second floor boasts 9-foot ceilings, 3 additional bedrooms, and a game room! There is a wonderful wrap around screen porch out back and the home features a 3-car attached garage! Pamlico Terrace is a new community in Awendaw with 64 estate size homesites and only 15 minutes from The Market at Oakland in Mount Pleasant!