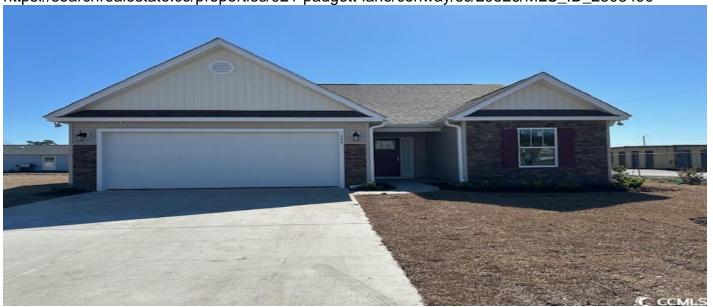

# **Price - \$257,500**

| Bedrooms | Baths | SqFt | Lot Size | Year Built | DOM      |
|----------|-------|------|----------|------------|----------|
| 3        | 2     | 1489 | 0.2400   | 2025       | 113 Days |

### **Description**

Padgett Lane, a new community located near downtown Conway, SC. This Emerald floor plan includes a completed two car garage, Primary Bath with a walk-in shower, shaker cabinets, and granite countertops in the kitchen. Laminate flooring in Living room, ceramic tile in kitchen and baths. \*All measurements are approximate. Buyers are responsible for verification. \*Photos are of a similar house, used for demonstration purposes only, finishes and details may vary. Stone front is not included.